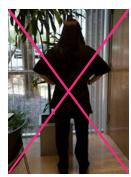

### >> DON'T

Don't wear baggy, loose-fitting clothes.

Don't take a selfie. picture of yourself in the mirror, or cover your face.

3. Don't take your picture in front of a busy, back-lit, or cluttered background.