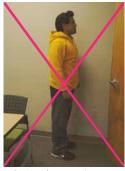

### >> DON'T

Don't wear baggy, loose-fitting clothes.

Don't take a selfie. picture of yourself in the mirror, or cover your face.

3. Don't take your picture in front of a busy, back-lit, or cluttered background.

Don't take your picture in a dark room or submit a low-quality. pixelated image.