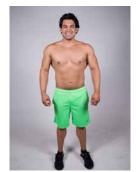

### >> DO

FRONT FACING WITH NEWSPAPER

1. Wear trim, fitted athletic clothing. If you feel comfortable, take a picture shirtless (for men) or in a sports bra (for women)

FRONT

2. Take your picture against a bare wall or white background so you're the focus of the photo.