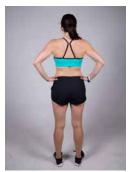

BACK

3. Take your picture in a well-lit room with a good camera to produce a high-quality image.

PROFILE/SIDE

4. Stand up straight with good posture and have a friend take your picture for the best possible angle.