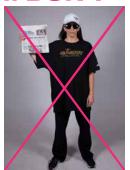

### >> DO

FRONT FACING WITH NEWSPAPER

1. Wear trim, fitted athletic clothing. If you feel comfortable, take a picture shirtless (for men) or in a sports bra (for women)

FRONT

2. Take your picture against a bare wall or white background so you're the focus of the photo.

### >> DON'T

Don't wear baggy, loose-fitting clothes.

Don't take a selfie. picture of yourself in the mirror, or cover your face.

3. Don't take your picture in front of a busy, back-lit, or cluttered background.