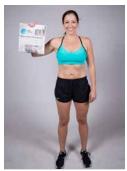

### >> DO

FRONT FACING WITH NEWSPAPER

1. Wear trim, fitted athletic clothing. If you feel comfortable, take a picture shirtless (for men) or in a sports bra (for women)

FRONT

2. Take your picture against a bare wall or white background so you're the focus of the photo.