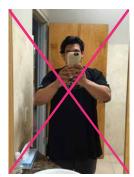

### >> DON'T

Don't wear baggy, loose-fitting clothes.

Don't take a selfie. picture of yourself in the mirror, or cover your face.

3. Don't take your picture in front of a busy, back-lit, or cluttered background.