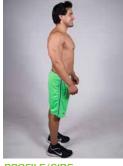

BACK

3. Take your picture in a well-lit room with a good camera to produce a high-quality image.

PROFILE/SIDE

4. Stand up straight with good posture and have a friend take your picture for the best possible angle.